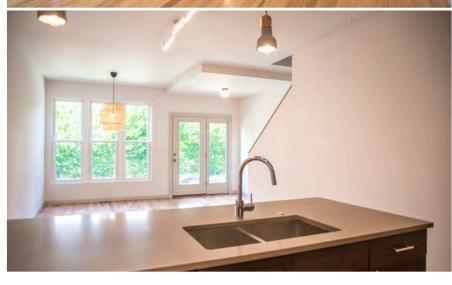

## **GREAT AMENITIES -**

Caesarstone countertops
2-car parking pad
Soho designer cabinetry
Stainless steel appliance package
Hardwood floors throughout 1st floor
Bathroom rough-in in basement
Upgraded designer carpet on stairs and second floor