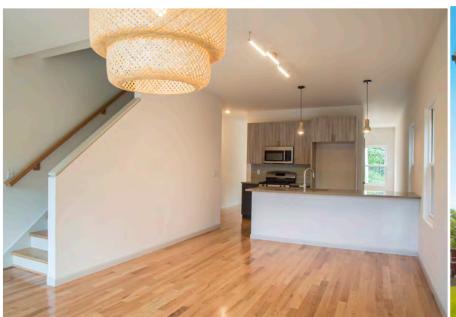

## **GREAT AMENITIES -**

Caesarstone countertops
2-car parking pad
Soho designer cabinetry
Stainless steel appliance package
Hardwood floors throughout 1st floor
Bathroom rough-in in basement
Upgraded designer carpet on stairs and second floor