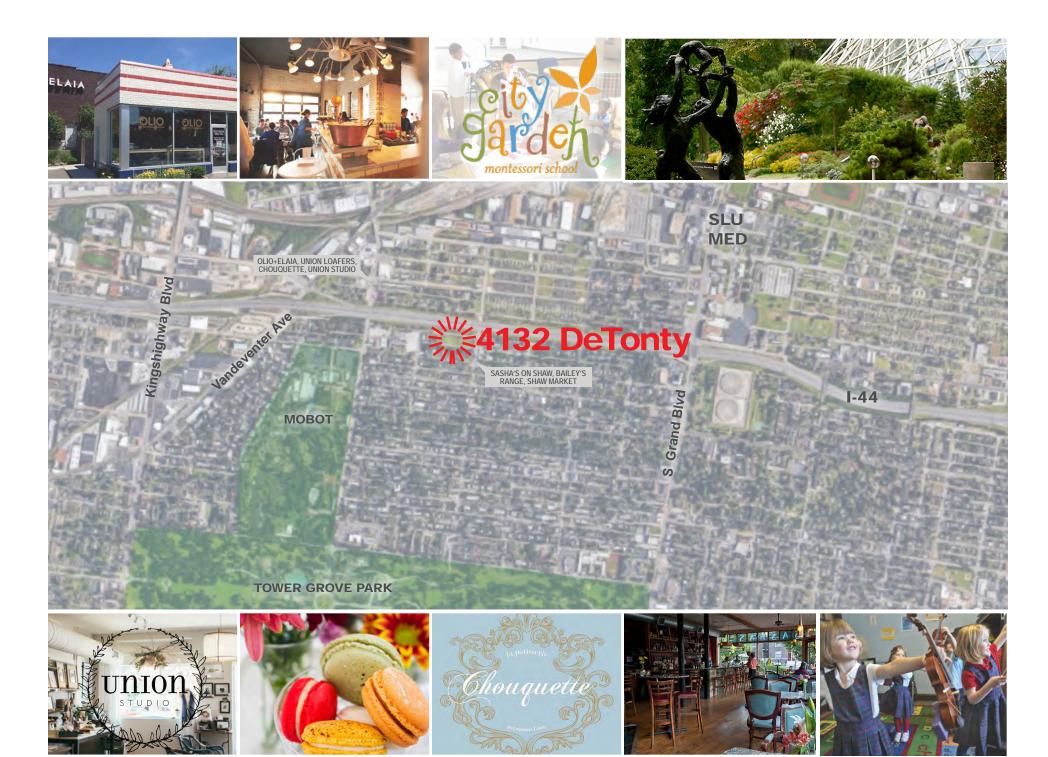

## **FANTASTIC LOCATION -**

Convenient access to I-44
Walking distance to Missouri Botanical
Garden and Tower Grove Park
Around the corner from Sasha's Wine Bar
Bailey's Range burger bar and Good
Fortune Chinese restaurant coming soon
Walking distance to Botanical Heights
shops and restaurants – Olio+Elaia, Union
Loafers, Chouquette, Union Studio, Nixta
Convienient to The Grove, Coretex, South
Grand, and the Central West End
Great schools nearby – St Margaret
of Scotland, Citygarden Montessori,
Mulanphy, Tower Grove Christian.