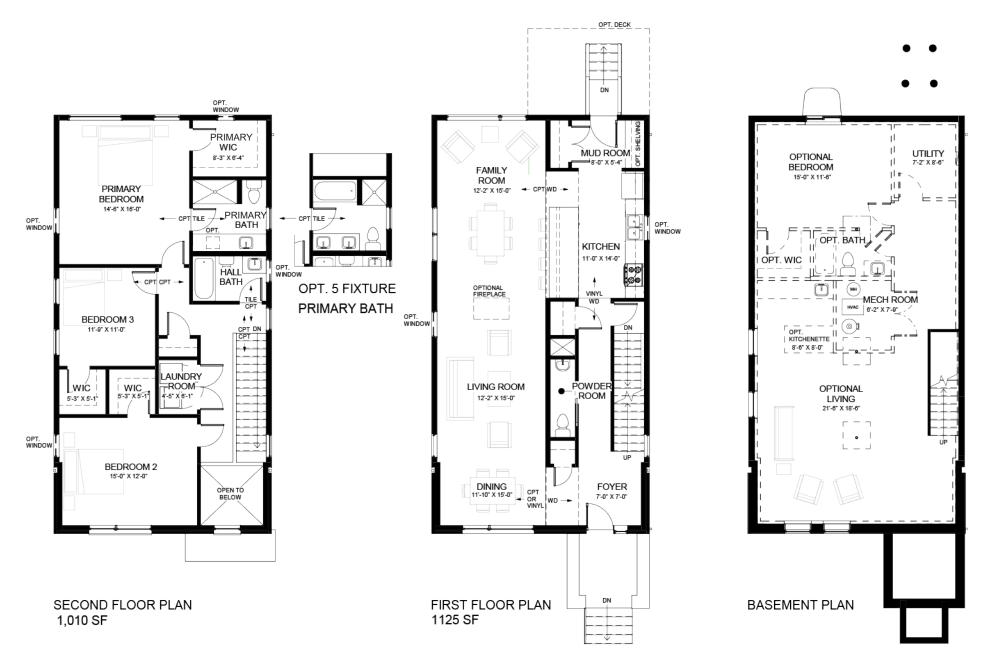

# /U/I/C/Homes

sustainable, contemporary homes built for modern life

- new construction
- 3 bedrooms
- 2.5 baths
- 2135 square feet

## The Gate District

Disclaimer: Drawings may include optional items. These dimensions are approximate and may change slightly as the details of the drawings develop further into a construction documents set and as the house is constructed. due to the evolutionary changes in our design improvements process, there may be variations in room dimensions, door swings, windows, and door locations. These drawings are the sole and absolute property of UIC Homes, LLC. Use or copying of thise plans, without the express written consent of UIC Homes, LLC, is illegal. 01/01/2020