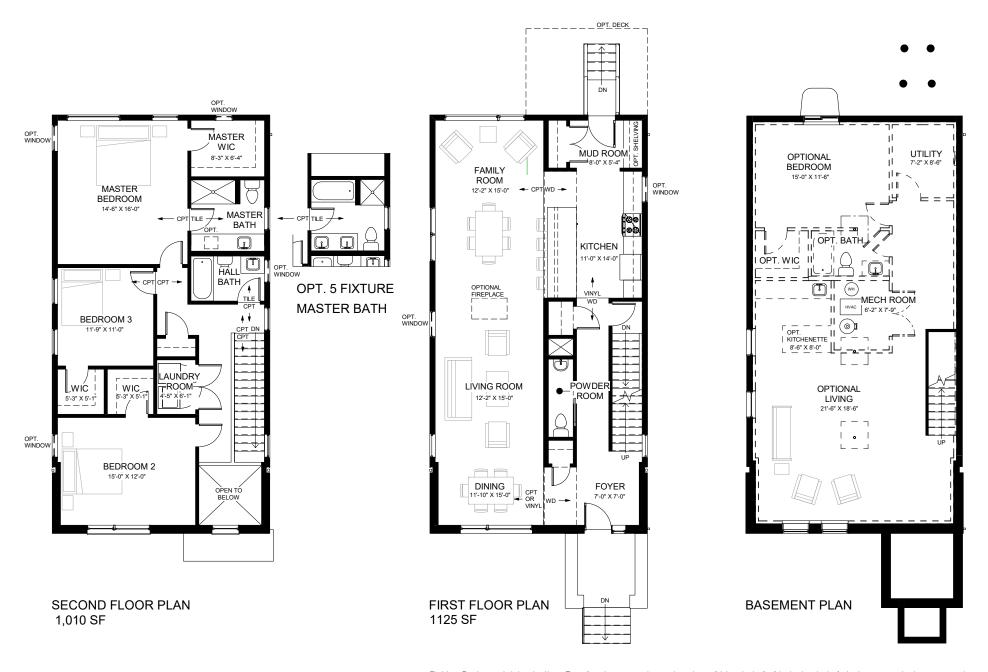

## /U/I/C/Homes

sustainable, contemporary homes built for modern life

- new construction
- 3 bedrooms
- 2.5 baths
- 2135 square feet

Disclaimer: Drawings may include optional items. These dimensions are approximate and may change slightly as the details of the drawings develop further into a construction documents set and as the house is constructed. due to the evolutionary changes in our design improvements process, where may be ventions in room dimensions, door swings, windows, and door locations. These drawings are the sole and absolute property of UIC Homes, LLC. Use or copying of thee plans, without the express written consent of UIC Homes, LLC, is illegal, 01/01/2020