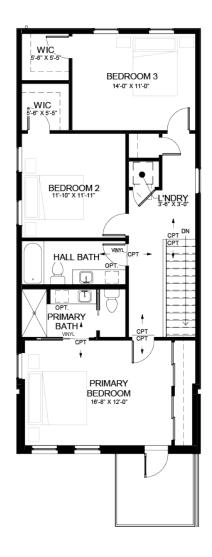

## The Gate District

SECOND FLOOR PLAN 965 SF FIRST FLOOR PLAN 1,000 SF **BASEMENT PLAN** 

Disclaimer: Drawings may include optional items. These dimensions are approximate and may change slightly as the details of the drawings develop further into a construction documents set and as the house is constructed. due to the evolutionary changes in our design improvements process, there may be variations in room dimensions, door swings, windows, and door locations. These drawings are the sole and ebsolute property of UIC Homes, LLC. Use or copying of thse plans, without the express written consent of UIC Homes, LLC, is illegal. 01/01/2020