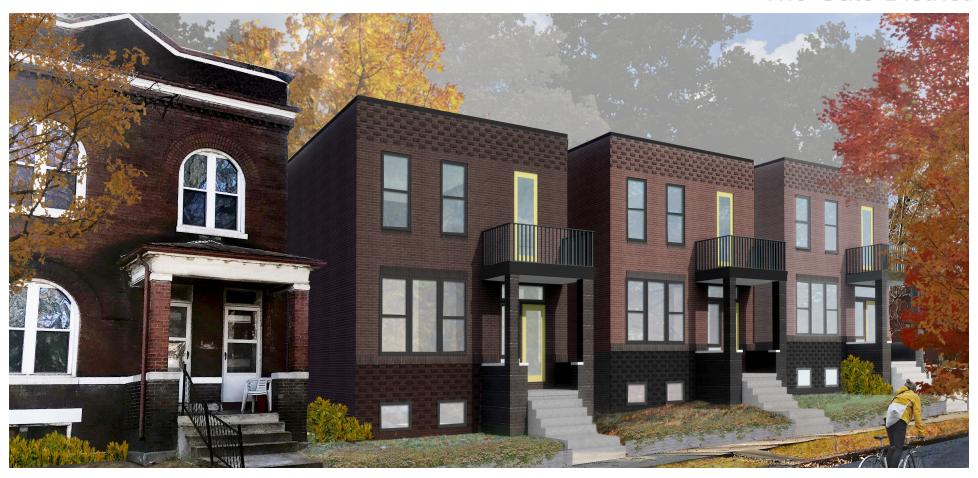

## theresa

## /U/I/C/Homes

sustainable, contemporary homes built for modern life

- new construction
- 3 bedrooms
- 2.5 baths
- 1965 square feet

## The Gate District

SECOND FLOOR PLAN 965 SF FIRST FLOOR PLAN 1,000 SF **BASEMENT PLAN** 

Disclaimer: Drawings may include optional items. These dimensions are approximate and may change slightly as the details of the drawings develop further into a construction documents set and as the house is constructed. due to the evolutionary changes in our design improvements process, there may be variations in room dimensions, door swings, windows, and door locations. These drawings are the sole and ebsolute property of UIC Homes, LLC. Use or copying of thse plans, without the express written consent of UIC Homes, LLC, is illegal. 01/01/2020