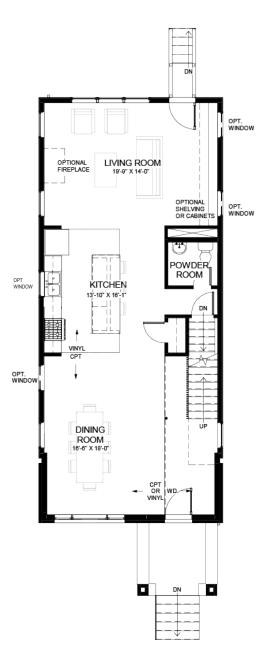

## The Gate District

SECOND FLOOR PLAN 965 SF FIRST FLOOR PLAN 1,000 SF **BASEMENT PLAN** 

Disclaimer: Drawings may include optional items. These dimensions are approximate and may change slightly as the details of the drawings develop further into a construction documents set and as the house is constructed. due to the evolutionary changes in our design improvements process, there may be variations in room dimensions, door swings, windows, and door locations. These drawings are the sole and ebsolute property of UIC Homes, LLC. Use or copying of thse plans, without the express written consent of UIC Homes, LLC, is illegal. 01/01/2020