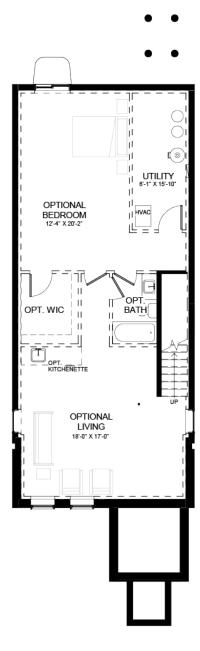

## The Gate District

SECOND FLOOR PLAN 965 SF FIRST FLOOR PLAN 1,000 SF **BASEMENT PLAN** 

Disclaimer: Drawings may include optional items. These dimensions are approximate and may change slightly as the details of the drawings develop further into a construction documents set and as the house is constructed. due to the evolutionary changes in our design improvements process, there may be variations in room dimensions, door swings, windows, and door locations. These drawings are the sole and ebsolute property of UIC Homes, LLC. Use or copying of thse plans, without the express written consent of UIC Homes, LLC, is illegal. 01/01/2020