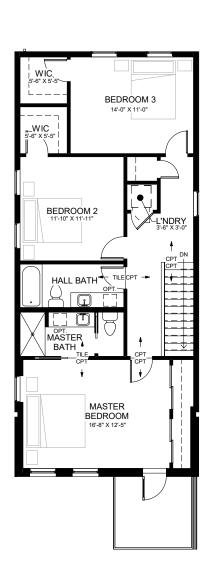

## theresa

sustainable, contemporary homes built for modern life

- new construction
- 3 bedrooms
- 2.5 baths
- 1965 square feet

1,000 SF

BASEMENT PLAN

Disclaimer: Drawings may include optional items. These dimensions are approximate and may change slightly as the details of the drawings develop further into a construction documents set and as the house is constructed. due to the evolutionary changes in our design improvements process, there may be variations in room dimensions, door swings, windows, and door locations. These drawings