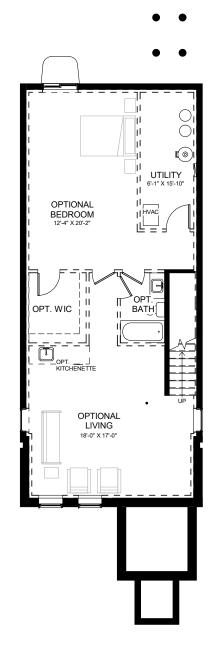

## theresa

sustainable, contemporary homes built for modern life

- new construction
- 3 bedrooms
- 2.5 baths
- 1965 square feet

1,000 SF

BASEMENT PLAN

Disclaimer: Drawings may include optional items. These dimensions are approximate and may change slightly as the details of the drawings develop further into a construction documents set and as the house is constructed. due to the evolutionary changes in our design improvements process, there may be variations in room dimensions, door swings, windows, and door locations. These drawings