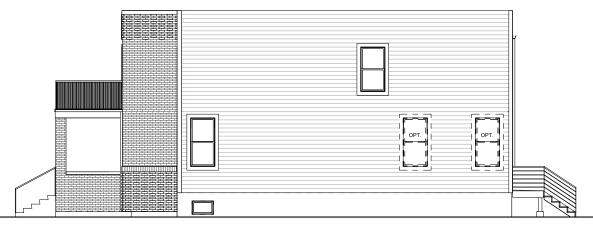

## theresa



sustainable, contemporary homes built for modern life

- new construction
- 3 bedrooms
- 2.5 baths
- 1965 square feet







1,000 SF



BASEMENT PLAN

Disclaimer: Drawings may include optional items. These dimensions are approximate and may change slightly as the details of the drawings develop further into a construction documents set and as the house is constructed. due to the evolutionary changes in our design improvements process, there may be variations in room dimensions, door swings, windows, and door locations. These drawings

SECOND FLOOR PLAN 965 SF



are the sole and absolute property of UIC Homes, LLC. Use or copying of the plans, without the express written consent of UIC Homes, LLC, is illegal. 01/01/2020



FRONT ELEVATION

LEFT ELEVATION





## **RIGHT ELEVATION**

Disclaimer: Drawings may include optional items. These dimensions are approximate and may change slightly as the details of the drawings develop further into a construction documents set and as the house is constructed. due to the evolutionary changes in our design improvements process, there may be variations in room dimensions, door swings, windows, and door locations. These drawings are the sole and absolute property of UIC Homes, LLC Use or copying of these plans, without the express written consent of UIC Homes, LLC, is liegal 01/01/2020

uichomes.com



REAR ELEVATION